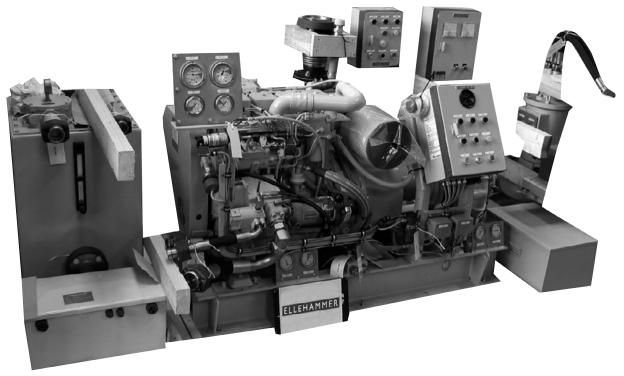

The pump shown here is a mediumsized Diesel Fire Pump system. The maximum capacity is 550 m³/h at 120 mWC. This system is suited for medium sized vessels, such as FSO, FPSO, LNG, FLNG, FSU and FSRU.