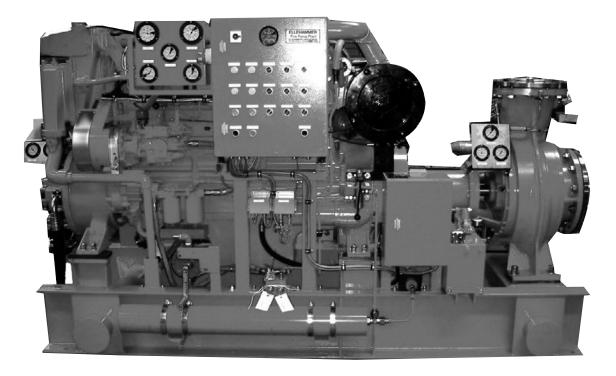

The pump shown here is a mediumsized Diesel Fire Pump system. The maximum capacity is 850 m<sup>3</sup>/h at 120 mWC. This system is suited for medium sized vessels, such as FSO, FPSO, LNG, FLNG, FSU and FSRU.