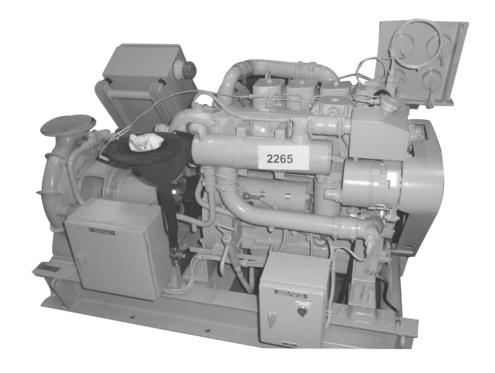

The pump shown here is one of the smallest Diesel Fire Pump systems produced. The maximum capacity is 180 m³/h at 120 mWC. This system is suited for medium sized vessels, such as FSO, FPSO, LNG, FLNG, FSU and FSRU