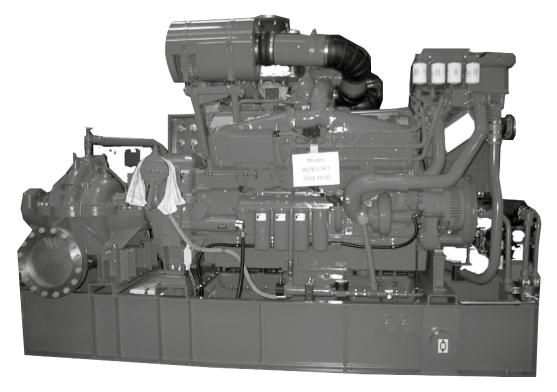

The pump shown here is a mediumsized Diesel Fire Pump. The maximum capacity is 1300 m³/h at 120 mWC. This system is suited for medium sized and large vessels, such as like FPSO, FLNG and for semisubs.