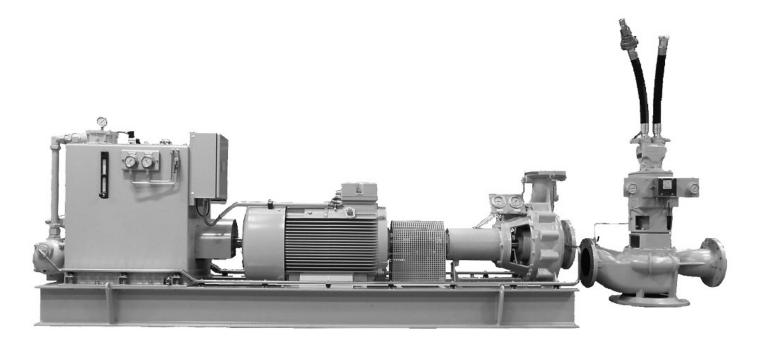

The pump shown here is a medium sized Electric Fire Pump system. The maximum capacity is 800 m<sup>3</sup>/h at 120 m. This system is suited for small vessels, such as LNG, FLNG, FSRU or VLCC, which have the electrical energency capacity