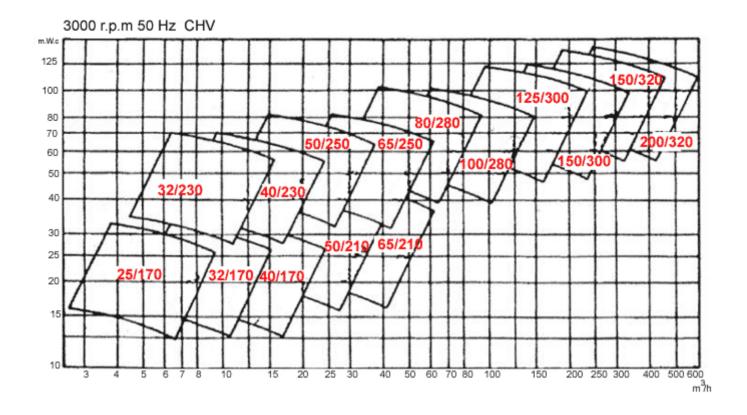

### Arrangement

| Туре    | NOZZLES  |        |             |        |       |        |       |       |        |       |     |     | Weight        |
|---------|----------|--------|-------------|--------|-------|--------|-------|-------|--------|-------|-----|-----|---------------|
|         | PIPESIZE |        | O.D. FLANGE |        | B. C. |        | SUCT. |       | DISCH. |       | A   | В   | kg<br>without |
|         | SUCT.    | DISCH. | SUCT.       | DISCH. | SUCT. | DISCH. | BOLT  | HOLES | BOLT   | HOLES |     |     | motor         |
| 25/170  | 32       | 25     | 140         | 115    | 100   | 85     | 4     | ø18   | 4      | 014   | 385 | 292 | 30            |
| 32/170  | 40       | 32     | 150         | 140    | 110   | 100    | 4     | ø18   | 4      | o18   | 385 | 292 | 35            |
| 40/170  | 50       | 40     | 165         | 150    | 125   | 110    | 4     | ø18   | 4      | 018   | 385 | 292 | 40            |
| 50/210  | 65       | 50     | 185         | 165    | 145   | 125    | 4     | ø18   | 4      | ø18   | 412 | 357 | 65            |
| 65/210  | 80       | 65     | 200         | 185    | 160   | 145    | 4     | ø18   | 4      | ø18   | 412 | 357 | 70            |
| 32/230  | 40       | 32     | 150         | 140    | 110   | 100    | 4     | ø18   | 4      | ø18   | 544 | 400 | 70            |
| 40/230  | 50       | 40     | 165         | 150    | 125   | 110    | 4     | ø18   | 4      | o18   | 544 | 400 | 75            |
| 50/250  | 65       | 50     | 1.85        | 165    | 145   | 125    | 4     | ø18   | 4      | ø18   | 539 | 425 | 85            |
| 65/250  | 80       | 65     | 200         | 185    | 160   | 145    | 4     | ø18   | 4      | ø18   | 539 | 450 | 95            |
| 80/280  | 100      | 80     | 220         | 200    | 180   | 160    | 8     | e18   | 4      | ø18   | 690 | 530 | 200           |
| 100/280 | 125      | 100    | 250         | 220    | 210   | 180    | . 8   | o18   | 8      | e18   | 690 | 530 | 220           |
| 125/300 | 150      | 125    | 285         | 250    | 240   | 210    | 8     | ø23   | 8      | e18   | 695 | 650 | 250           |
| 150/300 | 200      | 150    | 340         | 285    | 295   | 240    | 8     | e23   | 8      | ø23   | 695 | 650 | 260           |
| 150/320 | 200      | 150    | 340         | 285    | 295   | 240    | 8     | ø23   | 8      | ø23   | 726 | 780 | 280           |
| 200/320 | 250      | 200    | 395         | 340    | 350   | 295    | 12    | e23   | 8      | e23   | 726 | 780 | 300           |