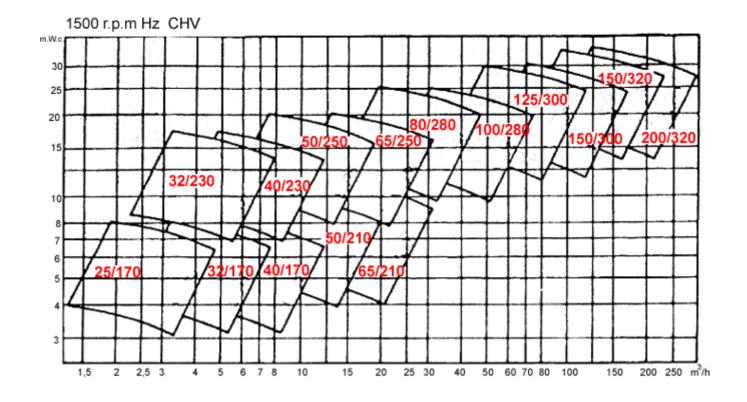

| 80/280  | 100      | 80     | 220         | 200    | 180   | 160    | 8     | e18   | 4      | ø18   | 690 | 530 | 200           |
| 100/280 | 125      | 100    | 250         | 220    | 210   | 180    | . 8   | o18   | 8      | e18   | 690 | 530 | 220           |
| 125/300 | 150      | 125    | 285         | 250    | 240   | 210    | 8     | ø23   | 8      | e18   | 695 | 650 | 250           |
| 150/300 | 200      | 150    | 340         | 285    | 295   | 240    | 8     | e23   | 8      | ø23   | 695 | 650 | 260           |
| 150/320 | 200      | 150    | 340         | 285    | 295   | 240    | 8     | ø23   | 8      | ø23   | 726 | 780 | 280           |
| 200/320 | 250      | 200    | 395         | 340    | 350   | 295    | 12    | e23   | 8      | e23   | 726 | 780 | 300           |









#### **IRON Pump A/S**

Generatorvej 10 Phone: +45 44916788 Web: www.ironpump.dk DK-2730 Herlev Fax: +45 44911644 e-mail: salg@ironpump.dk