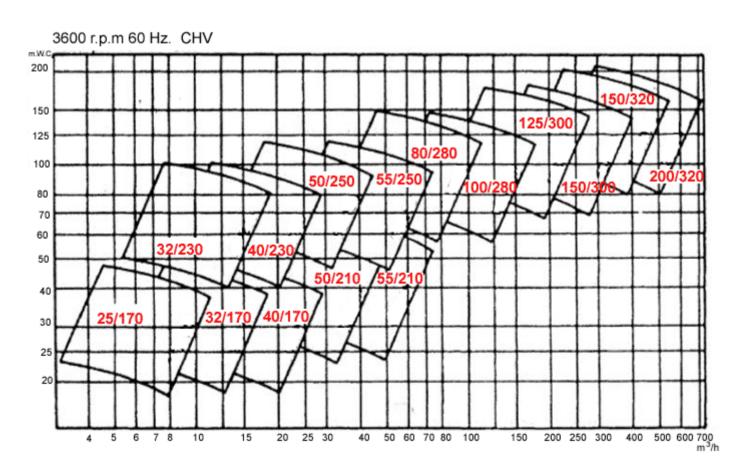

### Arrangement

| Туре    | NOZZLES  |        |             |        |       |        |       |       |        |       |     |     | Weight        |
|---------|----------|--------|-------------|--------|-------|--------|-------|-------|--------|-------|-----|-----|---------------|
|         | PIPESIZE |        | O.D. FLANGE |        | B. C. |        | SUCT. |       | DISCH. |       | A   | В   | kg<br>without |
|         | SUCT.    | DISCH. | SUCT.       | DISCH. | SUCT. | DISCH. | BOLT  | HOLES | BOLT   | HOLES |     |     | motor         |
| 25/170  | 32       | 25     | 140         | 115    | 100   | 85     | 4     | ø18   | 4      | 014   | 385 | 292 | 30            |
| 32/170  | 40       | 32     | 150         | 140    | 110   | 100    | 4     | ø18   | 4      | o18   | 385 | 292 | 35            |
| 40/170  | 50       | 40     | 165         | 150    | 125   | 110    | 4     | ø18   | 4      | 018   | 385 | 292 | 40            |
| 50/210  | 65       | 50     | 185         | 165    | 145   | 125    | 4     | ø18   | 4      | ø18   | 412 | 357 | 65            |
| 65/210  | 80       | 65     | 200         | 185    | 160   | 145    | 4     | ø18   | 4      | ø18   | 412 | 357 | 70            |
| 32/230  | 40       | 32     | 150         | 140    | 110   | 100    | 4     | ø18   | 4      | ø18   | 544 | 400 | 70            |
| 40/230  | 50       | 40     | 165         | 150    | 125   | 110    | 4     | ø18   | 4      | o18   | 544 | 400 | 75            |
| 50/250  | 65       | 50     | 1.85        | 165    | 145   | 125    | 4     | ø18   | 4      | ø18   | 539 | 425 | 85            |
| 65/250  | 80       | 65     | 200         | 185    | 160   | 145    | 4     | ø18   | 4      | ø18   | 539 | 450 | 95            |
| 80/280  | 100      | 80     | 220         | 200    | 180   | 160    | 8     | e18   | 4      | ø18   | 690 | 530 | 200           |
| 100/280 | 125      | 100    | 250         | 220    | 210   | 180    | . 8   | o18   | 8      | e18   | 690 | 530 | 220           |
| 125/300 | 150      | 125    | 285         | 250    | 240   | 210    | 8     | ø23   | 8      | e18   | 695 | 650 | 250           |
| 150/300 | 200      | 150    | 340         | 285    | 295   | 240    | 8     | e23   | 8      | ø23   | 695 | 650 | 260           |
| 150/320 | 200      | 150    | 340         | 285    | 295   | 240    | 8     | ø23   | 8      | ø23   | 726 | 780 | 280           |
| 200/320 | 250      | 200    | 395         | 340    | 350   | 295    | 12    | e23   | 8      | e23   | 726 | 780 | 300           |