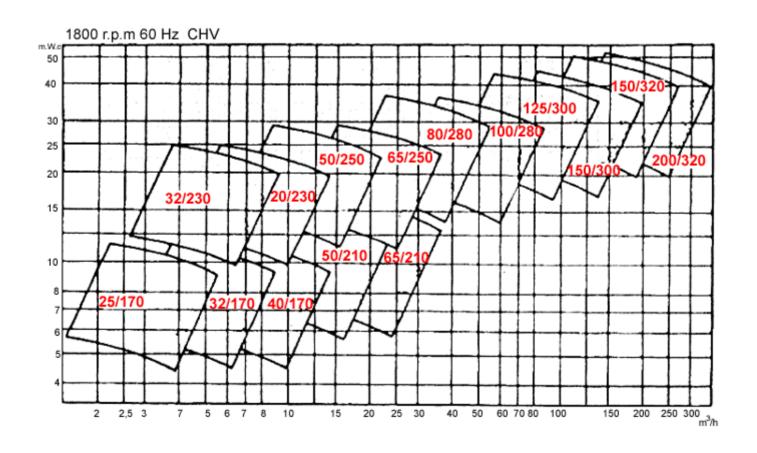

80/280  | 100      | 80     | 220         | 200    | 180   | 160    | 8     | e18   | 4      | ø18   | 690 | 530 | 200           |
| 100/280 | 125      | 100    | 250         | 220    | 210   | 180    | . 8   | o18   | 8      | e18   | 690 | 530 | 220           |
| 125/300 | 150      | 125    | 285         | 250    | 240   | 210    | 8     | ø23   | 8      | e18   | 695 | 650 | 250           |
| 150/300 | 200      | 150    | 340         | 285    | 295   | 240    | 8     | e23   | 8      | ø23   | 695 | 650 | 260           |
| 150/320 | 200      | 150    | 340         | 285    | 295   | 240    | 8     | ø23   | 8      | ø23   | 726 | 780 | 280           |
| 200/320 | 250      | 200    | 395         | 340    | 350   | 295    | 12    | e23   | 8      | e23   | 726 | 780 | 300           |









#### **IRON Pump A/S**

Generatorvej 10 Phone: +45 44916788 Web: www.ironpump.dk DK-2730 Herlev Fax: +45 44911644 e-mail: salg@ironpump.dk