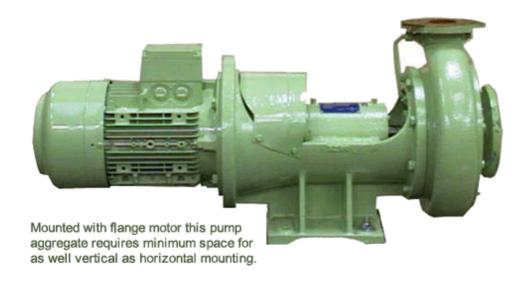

## VERTICAL OR HORIZONTAL SINGLESTAGE CENTRIFUGAL PUMPS

### **Specifications for CHV**

Pump case and

cover:

Close-grained cast iron or bronze.

Impeller: Cast in bronze, machined on all external sur-

faces, dynamically balanced and keyed to the

shaft.

**Shaft:** The pump shaft of heat treated stainless steel is

turned and ground to exact dimensions.

Bearing: Suitable bearings are located in separate exter-

nal bearing bracket protected with seal rings.

Bearings grease packed.

Coupling: Flexible.

Stuffing Box: Provided with mechanical seal.