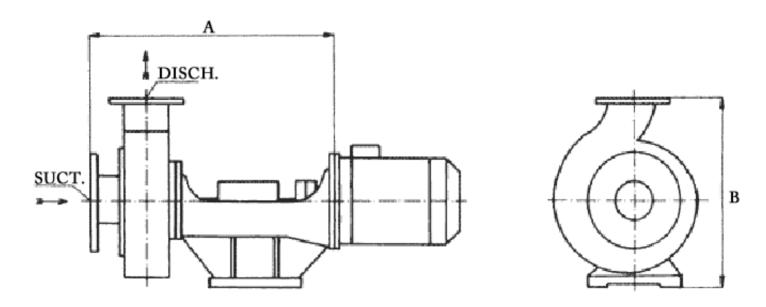

### Arrangement

| Туре    | NOZZLES  |        |             |        |       |        |       |       |        |       |     |     | Weight        |
|---------|----------|--------|-------------|--------|-------|--------|-------|-------|--------|-------|-----|-----|---------------|
|         | PIPESIZE |        | O.D. FLANGE |        | B. C. |        | SUCT. |       | DISCH. |       | A   | В   | kg<br>without |
|         | SUCT.    | DISCH. | SUCT.       | DISCH. | SUCT. | DISCH. | BOLT  | HOLES | BOLT   | HOLES |     |     | motor         |
| 25/170  | 32       | 25     | 140         | 115    | 100   | 85     | 4     | ø18   | 4      | 014   | 385 | 292 | 30            |
| 32/170  | 40       | 32     | 150         | 140    | 110   | 100    | 4     | ø18   | 4      | o18   | 385 | 292 | 35            |
| 40/170  | 50       | 40     | 165         | 150    | 125   | 110    | 4     | ø18   | 4      | 018   | 385 | 292 | 40            |
| 50/210  | 65       | 50     | 185         | 165    | 145   | 125    | 4     | ø18   | 4      | ø18   | 412 | 357 | 65            |
| 65/210  | 80       | 65     | 200         | 185    | 160   | 145    | 4     | ø18   | 4      | ø18   | 412 | 357 | 70            |
| 32/230  | 40       | 32     | 150         | 140    | 110   | 100    | 4     | ø18   | 4      | ø18   | 544 | 400 | 70            |
| 40/230  | 50       | 40     | 165         | 150    | 125   | 110    | 4     | ø18   | 4      | o18   | 544 | 400 | 75            |
| 50/250  | 65       | 50     | 1.85        | 165    | 145   | 125    | 4     | ø18   | 4      | ø18   | 539 | 425 | 85            |
| 65/250  | 80       | 65     | 200         | 185    | 160   | 145    | 4     | ø18   | 4      | ø18   | 539 | 450 | 95            |
| 80/280  | 100      | 80     | 220         | 200    | 180   | 160    | 8     | e18   | 4      | ø18   | 690 | 530 | 200           |
| 100/280 | 125      | 100    | 250         | 220    | 210   | 180    | . 8   | o18   | 8      | e18   | 690 | 530 | 220           |
| 125/300 | 150      | 125    | 285         | 250    | 240   | 210    | 8     | ø23   | 8      | e18   | 695 | 650 | 250           |
| 150/300 | 200      | 150    | 340         | 285    | 295   | 240    | 8     | e23   | 8      | ø23   | 695 | 650 | 260           |
| 150/320 | 200      | 150    | 340         | 285    | 295   | 240    | 8     | ø23   | 8      | ø23   | 726 | 780 | 280           |
| 200/320 | 250      | 200    | 395         | 340    | 350   | 295    | 12    | e23   | 8      | e23   | 726 | 780 | 300           |